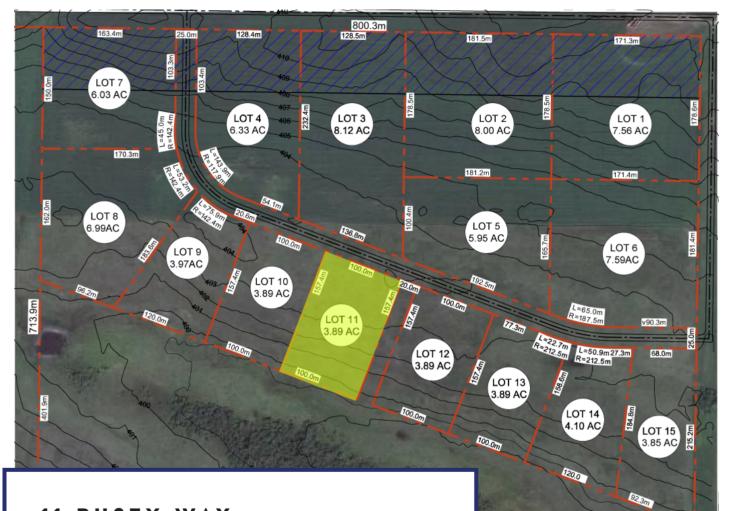

## 11 RUSTY WAY

Affordable and effective. Lot 11 is the perfect lot for those who may need the 3.89 acres to expand their business but want an affordable option without extremely high visibility. The lots also include easy highway access for you or your customers.

Front row lots allow for maximum visibility and easiest highway access. Back row lots are priced lower per acre.