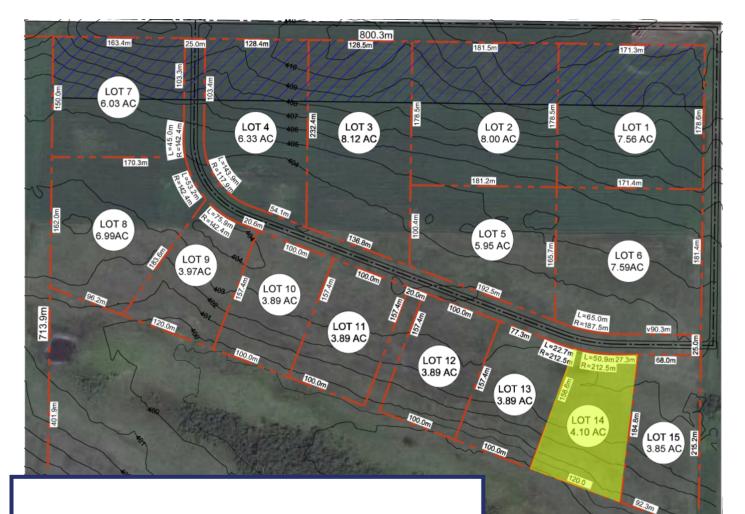

## 14 RUSTY WAY

A great mix of affordability, access, and space. Lot 14 is priced slightly higher than our budget lots (10, 11, 12) and provides easier access to the east access road as well as 4.10 acres for your business.

Front row lots allow for maximum visibility and easiest highway access. Back row lots are priced lower per acre.