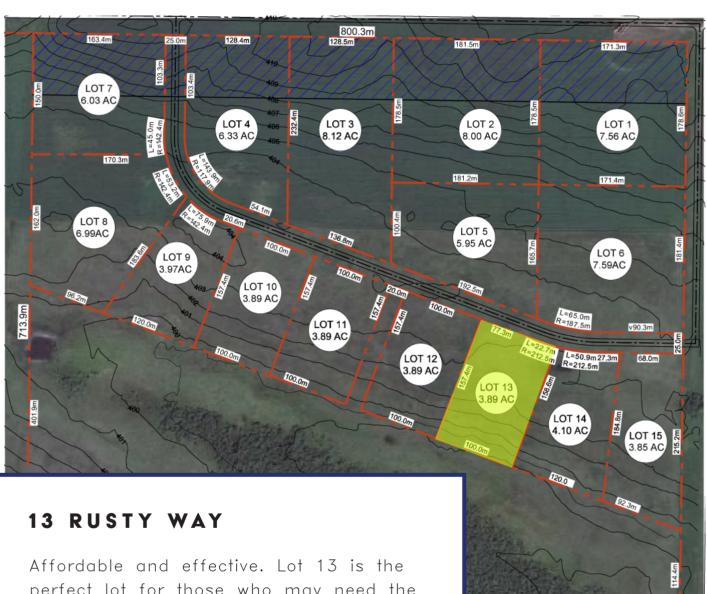

807.6m

Affordable and effective. Lot 13 is the perfect lot for those who may need the 3.89 acres to expand their business but want an affordable option without extremely high visibility. The lots also include easy highway access for you or your customers.

Front row lots allow for maximum visibility and easiest highway access. Back row lots are priced lower per acre.