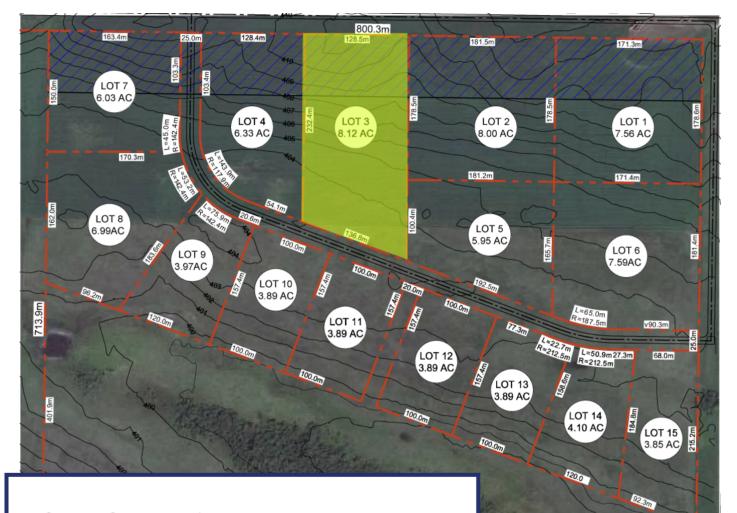

## 3 RUSTY WAY

The largest lot in the park. Lot 3 gives you the space to complete almost any build you'll need. 8.12 acres and easy access for you and your customers.

For more information click "See Listing" under any lot at "tcip.ca/lot-details"

Front row lots allow for maximum visibility and easiest highway access. Back row lots are priced lower per acre.