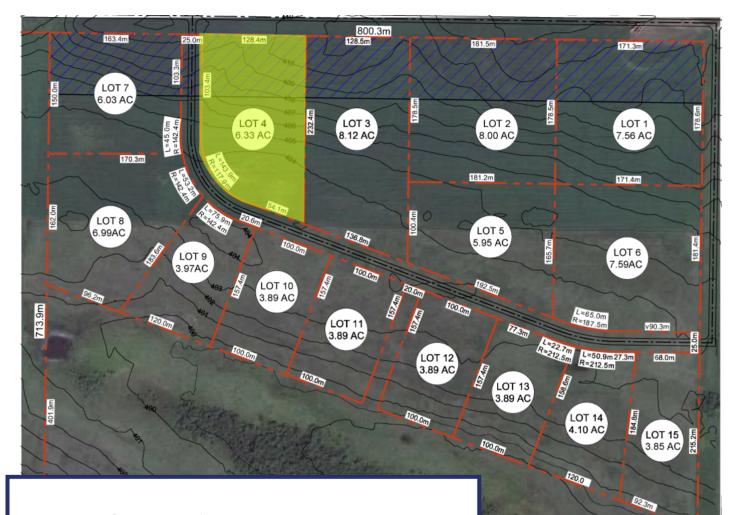

## 4 RUSTY WAY

A versatile corner lot in the first row of the park. Lot 4 provides ample space for your builds and easy access for you and your customers. Being the second lot facing eastbound traffic, your brand will surely be seen.

## INFORMATION ON TCIP

The Trans-Canada Industrial Park is the newest industrial park development in Western Manitoba and boasts 15 individual lots for purchase. Being located 3 miles west of Brandon, the area will see plenty of eastbound traffic allowing you to show off your brand. All lots will have natural gas and 3 phase power.

Front row lots allow for maximum visibility and easiest highway access. Back row lots are priced lower per acre.