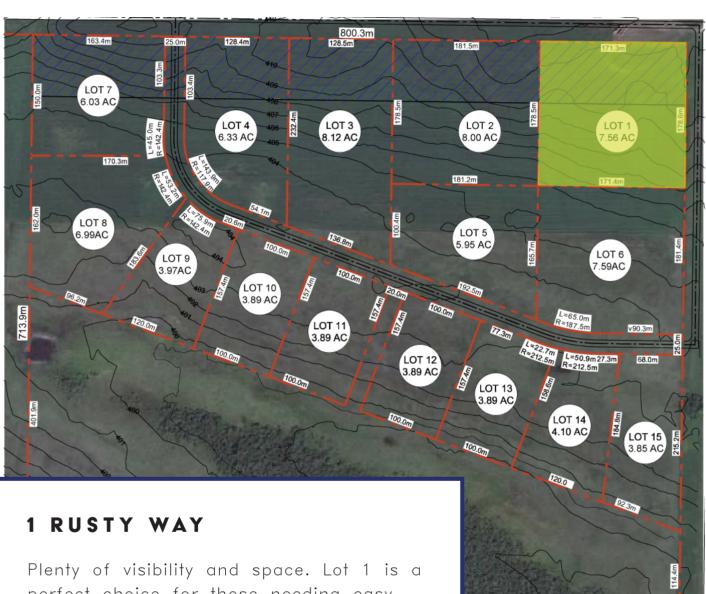

807.6m

Plenty of visibility and space. Lot 1 is a perfect choice for those needing easy highway access with good visibility. 7.56 acres allows your business the opportunity to use the space to set yourself apart.

Front row lots allow for maximum visibility and easiest highway access. Back row lots are priced lower per acre.

Lots 9 and 13 also include proposed buildings.