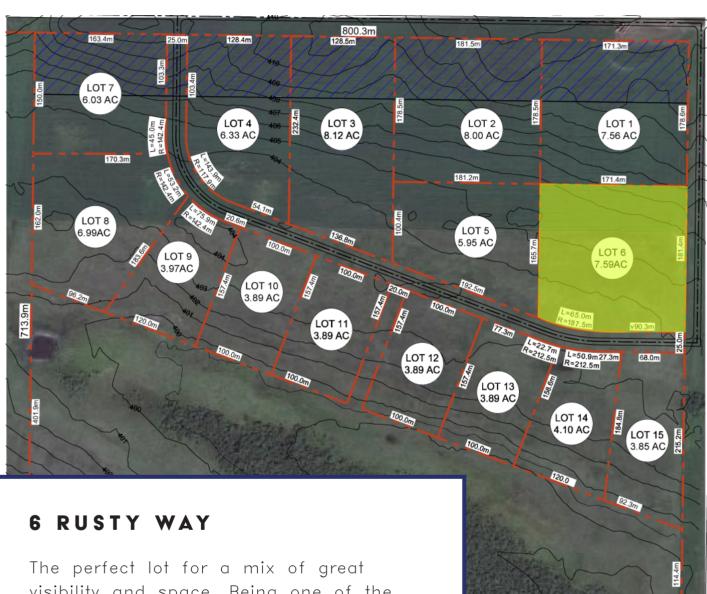

807.6m

The perfect lot for a mix of great visibility and space. Being one of the largest lots available, 6 Rusty Way gives you the opporunity to use the vast space to expand your operations if needed! Also being one of the most eastern lots allows you easy highway access.

Front row lots allow for maximum visibility and easiest highway access. Back row lots are priced lower per acre.