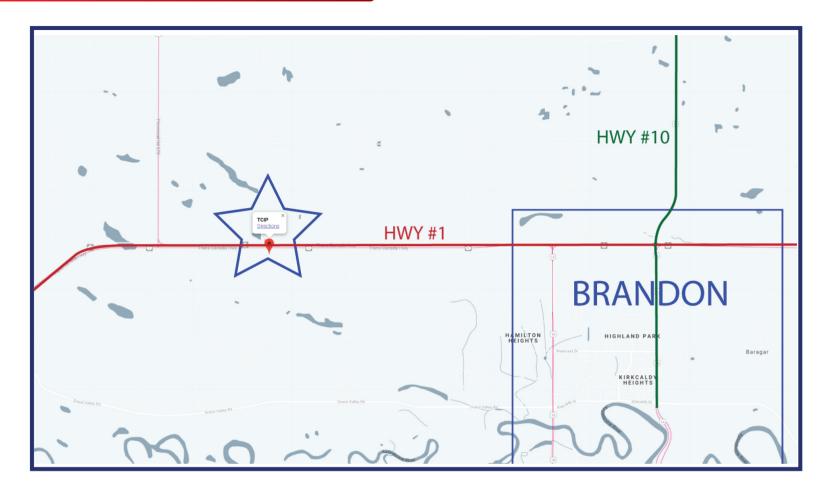

## INFORMATION ON TCIP

The Trans—Canada Industrial Park is the newest industrial park development in Western Manitoba and boasts 15 individual lots for purchase. Being located 3 miles west of Brandon, the area will see plenty of eastbound traffic allowing you to show off your brand. All lots will have natural gas and 3 phase power.