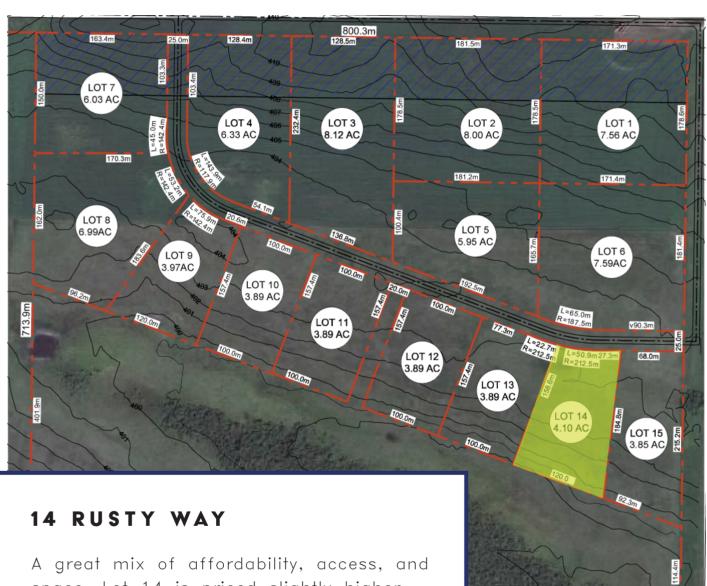

807.6m

A great mix of affordability, access, and space. Lot 14 is priced slightly higher than our budget lots (10, 11, 12) and provides easier access to the east access road as well as 4.10 acres for your business.

Front row lots allow for maximum visibility and easiest highway access. Back row lots are priced lower per acre.

Lots 9 and 13 also include proposed buildings.