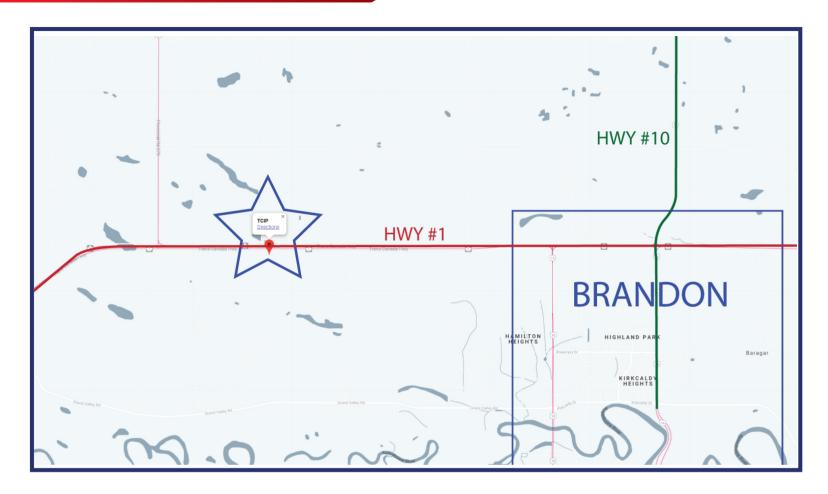

## INFORMATION ON TCIP

The Trans—Canada Industrial Park is the newest industrial park development in Western Manitoba and boasts 15 individual lots for purchase. Being located 3 miles west of Brandon, the area will see plenty of eastbound traffic allowing you to show off your brand. All lots will have natural gas and 3 phase power.