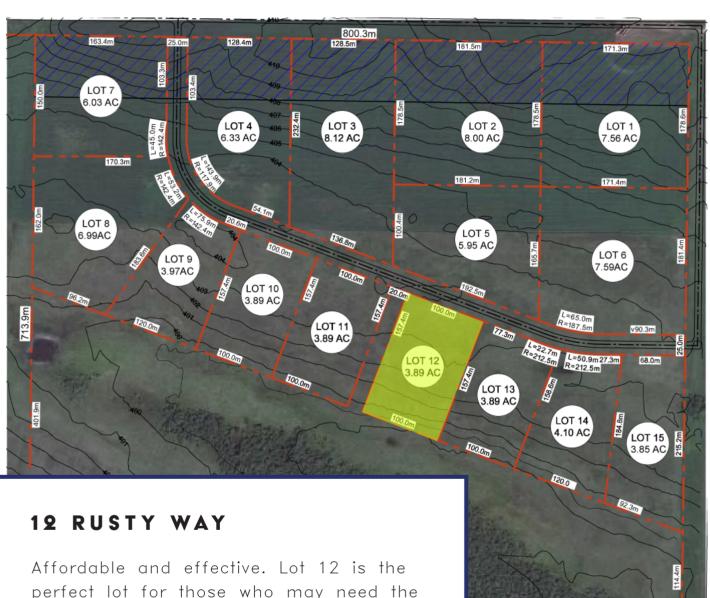

807.6m

Affordable and effective. Lot 12 is the perfect lot for those who may need the 3.89 acres to expand their business but want an affordable option without extremely high visibility. The lots also include easy highway access for you or your customers.

Front row lots allow for maximum visibility and easiest highway access. Back row lots are priced lower per acre.