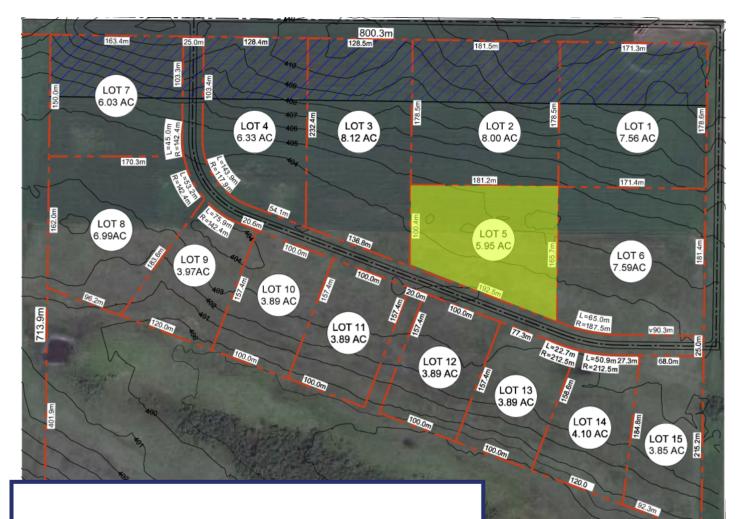

## 5 RUSTY WAY

An extremely well-rounded space, Lot 5 includes 5.95 acres and a central spot in the park. Priced lower per acre than other lots in the first row, this space is perfect for those looking for space without paying for high visibility.

Front row lots allow for maximum visibility and easiest highway access. Back row lots are priced lower per acre.