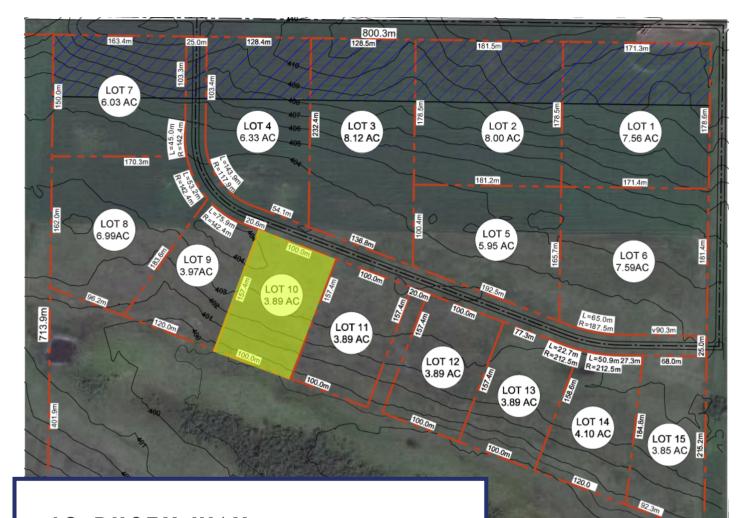

## 10 RUSTY WAY

Affordable and effective. Lot 10 is the perfect lot for those who may need the 3.89 acres to expand their business but want an affordable option without high visibility. The lots also include easy highway access for you or your customers.

## INFORMATION ON TCIP

The Trans-Canada Industrial Park is the newest industrial park development in Western Manitoba and boasts 15 individual lots for purchase. Being located 3 miles west of Brandon, the area will see plenty of eastbound traffic allowing you to show off your brand. All lots will have natural gas and 3 phase power.

Front row lots allow for maximum visibility and easiest highway access. Back row lots are priced lower per acre.