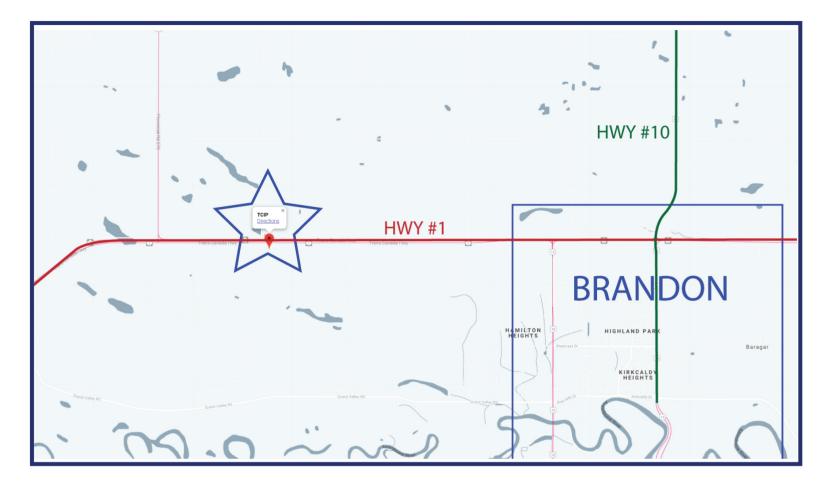

## INFORMATION ON TCIP

The Trans-Canada Industrial Park is the newest industrial park development in Western Manitoba and boasts 15 individual lots for purchase. Being located 3 miles west of Brandon, the area will see plenty of eastbound traffic allowing you to show off your brand. All lots will have natural gas and 3 phase power.